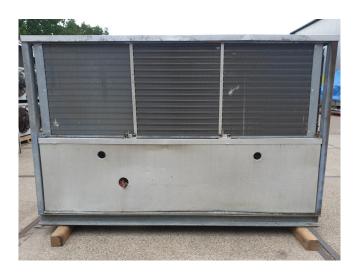

#### **Used Bitzer 4T.2 Condensing unit**

Used Bitzer 4T.2 Condensing unit on Freon. Complete with 1 Bitzer 4T.2 Open-type reciprocating compressor, condenser with 3 fans - 50 Hz - 0,15 kW - 1500 RPM - Diameter 400 mm, liquid receiver, liquid line filter drier and a control box.