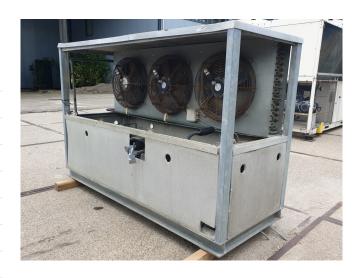

#### **Used Bitzer 4T.2 Condensing unit**

Used Bitzer 4T.2 Condensing unit on Freon. Complete with 1 Bitzer 4T.2 Open-type reciprocating compressor, condenser with 3 fans - 50 Hz - 0,15 kW - 1500 RPM - Diameter 400 mm, liquid receiver, liquid line filter drier and a control box.