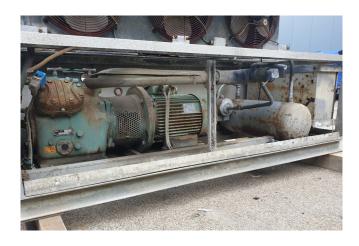

#### **Used Bitzer 4T.2 Condensing unit**

Used Bitzer 4T.2 Condensing unit on Freon. Complete with 1 Bitzer 4T.2 Open-type reciprocating compressor, condenser with 3 fans - 50 Hz - 0,15 kW - 1500 RPM - Diameter 400 mm, liquid receiver, liquid line filter drier and a control box.