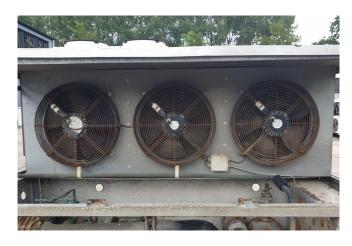

#### **Used Bitzer 4T.2 Condensing unit**

Used Bitzer 4T.2 Condensing unit on Freon. Complete with 1 Bitzer 4T.2 Open-type reciprocating compressor, condenser with 3 fans - 50 Hz - 0,15 kW - 1500 RPM - Diameter 400 mm, liquid receiver, liquid line filter drier and a control box.