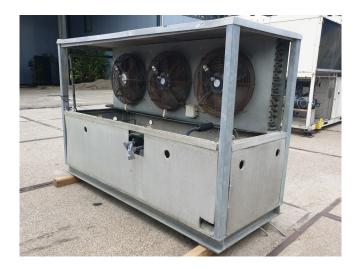

#### **Used Bitzer 4T.2 Condensing unit**

Used Bitzer 4T.2 Condensing unit on Freon. Complete with 1 Bitzer 4T.2 Open-type reciprocating compressor, condenser with 3 fans - 50 Hz - 0,15 kW - 1500 RPM - Diameter 400 mm, liquid receiver, liquid line filter drier and a control box.