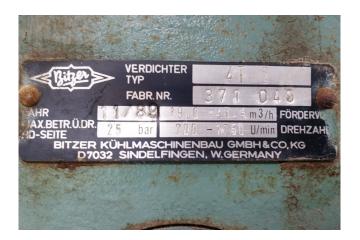

### **Specifications**

| Brand                    | Bitzer               |
|--------------------------|----------------------|
| Туре                     | 4T.2 Condensing unit |
| Refrigerant              | Freon                |
| kW at 0°C/+40°C          | 33,1                 |
| kW at -5°C/+40°C         | 27,6                 |
| kW at -10°C/+40°C        | 22,8                 |
| kW at -20°C/+40°C        | 12,1                 |
| kW at -30°C/+40°C        | 9,4                  |
| kW at -40°C/+40°C        | 5,2                  |
| kW at -45°C/+40°C        | 3,7                  |
| On steel base frame      | <b>✓</b>             |
| Liquid receiver          | <b>✓</b>             |
| Liquid line filter drier | <b>✓</b>             |
| Sight Glass              | <b>✓</b>             |
| m3 / h                   | 47,4                 |
| Condensing Unit          | <b>✓</b>             |
| Sizes                    | 1940x750x1240 mm     |
|                          | (LxWxH)              |
| Stock                    | 1                    |
|                          |                      |

#### **Used Bitzer 4T.2 Condensing unit**

Used Bitzer 4T.2 Condensing unit on Freon. Complete with 1 Bitzer 4T.2 Open-type reciprocating compressor, condenser with 3 fans - 50 Hz - 0,15 kW - 1500 RPM - Diameter 400 mm, liquid receiver, liquid line filter drier and a control box.