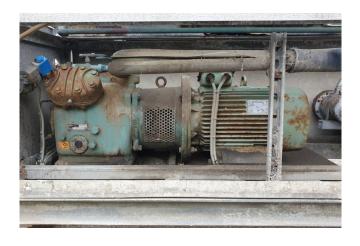

#### **Used Bitzer 4T.2 Condensing unit**

Used Bitzer 4T.2 Condensing unit on Freon. Complete with 1 Bitzer 4T.2 Open-type reciprocating compressor, condenser with 3 fans - 50 Hz - 0,15 kW - 1500 RPM - Diameter 400 mm, liquid receiver, liquid line filter drier and a control box.