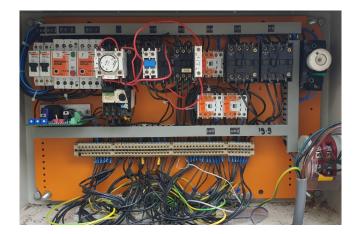

#### **Used Bitzer 4T.2 Condensing unit**

Used Bitzer 4T.2 Condensing unit on Freon. Complete with 1 Bitzer 4T.2 Open-type reciprocating compressor, condenser with 3 fans - 50 Hz - 0,15 kW - 1500 RPM - Diameter 400 mm, liquid receiver, liquid line filter drier and a control box.