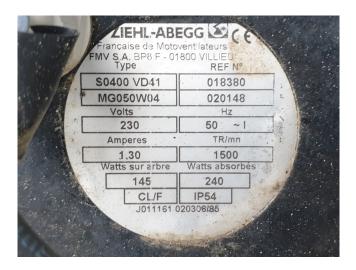

#### **Used Bitzer 4T.2 Condensing unit**

Used Bitzer 4T.2 Condensing unit on Freon. Complete with 1 Bitzer 4T.2 Open-type reciprocating compressor, condenser with 3 fans - 50 Hz - 0,15 kW - 1500 RPM - Diameter 400 mm, liquid receiver, liquid line filter drier and a control box.