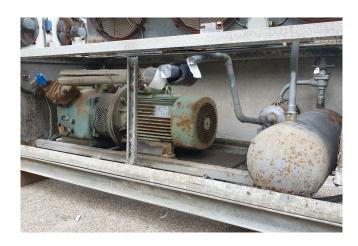

#### **Used Bitzer 4T.2 Condensing unit**

Used Bitzer 4T.2 Condensing unit on Freon. Complete with 1 Bitzer 4T.2 Open-type reciprocating compressor, condenser with 3 fans - 50 Hz - 0,15 kW - 1500 RPM - Diameter 400 mm, liquid receiver, liquid line filter drier and a control box.